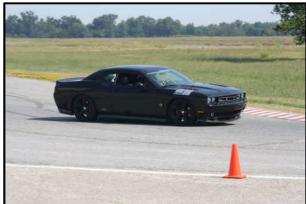

-Written by Taylor George

Mark Bolding in his modified 300 SRT8

Al Turner entering the "90's" in his sinister Dodge Challenger

**Christy Wright in dad Chris's Z06** 

Trey Walker's RX7 attempting to make the pass