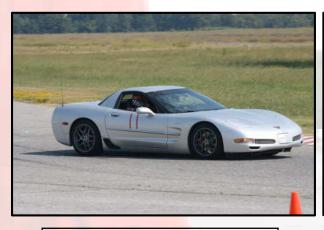

-Written by Taylor George

Mark Bolding in his modified 300 SRT8

Al Turner entering the "90's" in his sinister Dodge Challenger

**Christy Wright in dad Chris's Z06** 

Trey Walker's RX7 attempting to make the pass