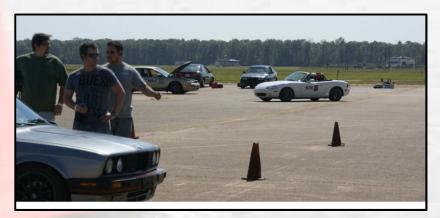

### **Latest News and Tire Tracks**

October 8/9 AutoCross

The last event held in Columbus was a low turn-out but a great weekend for racing. As usual for a Columbus event, there were a lot of high speed sweepers and a blistering fast finish. Romesh and Mark Canekeratne both brought their "A game" all the way from Florida. They made it home with 1<sup>st</sup> place trophies in both Street tire and Open tire classes both days. Gene Long in his dying STX BMW took 2<sup>nd</sup> place both days as well. John Ye brought home a 2<sup>nd</sup> place trophy in Street tire Saturday, but his co-driver Mike Larkins took it Sunday. Brian Hardy, a driver all the way from New Orleans, brought up the lead with his 3<sup>rd</sup> place finish in Open tire co-driving the STX BMW. John Denton brings his 97 DSP BMW back into the playing field to take a 3<sup>rd</sup> place Trophy on Saturday. 3<sup>rd</sup> place in Street tire was brought home by John Ye. Ed Rice in his newly built STR Miata took 3<sup>rd</sup> place; he fell just a half a second short of taking the 2<sup>nd</sup> place Open tire trophy away from Gene Long.

# UPCOMING EVENTS

- Grenada Solo II AutoX Nov 5/6
- Safety Steward's Class@ Grenada Nov. 5
- Meridian Solo II AutoX Nov 19/20
- Meridian Solo II AutoX Dec 10/11

GREAT
WEATHER IN
COLUMBUS
LEADS TO
PERFECT
WEEKEND