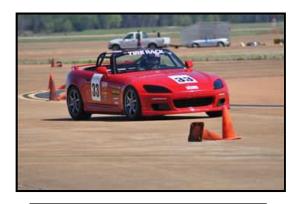

Local, Josh Knost driving at Meridian's first Auto Cross in years

Mickey Rushings shows how a Miata is supposed to be driven

Mike Larkins bringing the Subaru STI to victory at Meridian

Taylor at Columbus Air Force Base in his FP S2000.