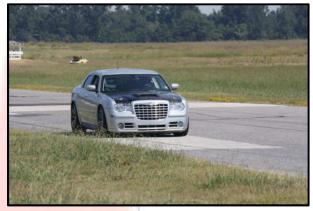

-Written by Taylor George

Mark Bolding in his modified 300 SRT8

Al Turner entering the "90's" in his sinister Dodge Challenger

**Christy Wright in dad Chris's Z06** 

Trey Walker's RX7 attempting to make the pass